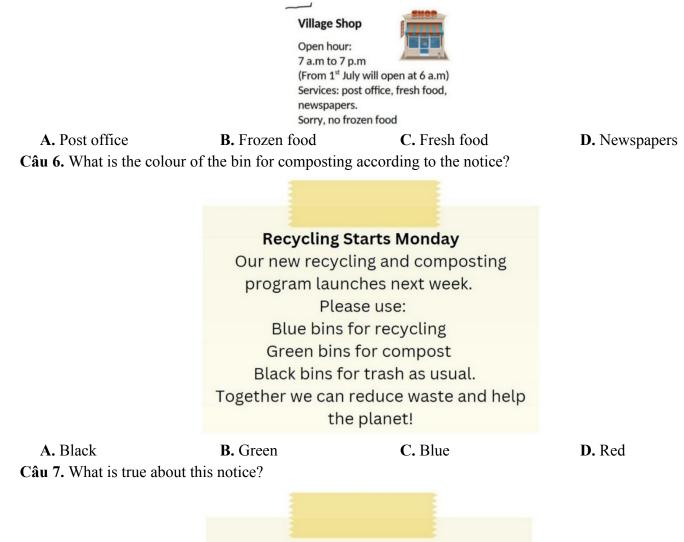

**C.** to suggest a film which they could see

**B.** to invite him to the cinema **D.** to choose the cinema

Thời gian làm bài: 40 phút (Không kể thời gian giao đề)

Câu 5. Which of the following services is NOT offered by the Village Shop?



Museum Tickets: Individual: \$10 (Group Discount: 10%)

A. The group discount is 20%.

**B.** There is no group discount available.

C. The individual ticket price is \$5.

**D.** The individual ticket price is \$10 and there is a 10% group discount.

Câu 8. Look at the signs. Choose the best answer for the question.



- A. You mustn't drink anything while you are driving.
- B. You should stop driving if you want to drink water.
- C. You are not allowed to drink alcohol before and while driving.
- **D.** You cannot use glasses in the car.

## Câu 9. Look at the signs. Choose the best answer for the question.



A. Ms. Georgia's class will be on a different day.C. There is a new location for Ms. Georgia's class.

B. Ms. Georgia will repair her room on Friday.D. Ms. Georgia isn't coming t