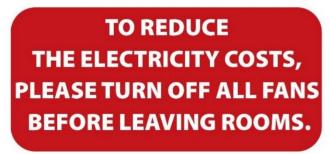

## Câu 10. Look at the signs. Choose the best answer for the question.

- A. Please switch off fans when you finish using a room to save electricity.
- **B.** Please reduce the costs of electricity by leaving the room.
- C. When you leave, please reduce the number of fans in your room.
- **D.** Please leave the fans in the room after you go out.