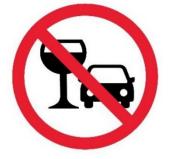

Câu 8. Look at the signs. Choose the best answer for the question.

- A. You mustn't drink anything while you are driving.
- B. You should stop driving if you want to drink water.
- C. You are not allowed to drink alcohol before and while driving.
- **D.** You cannot use glasses in the car.