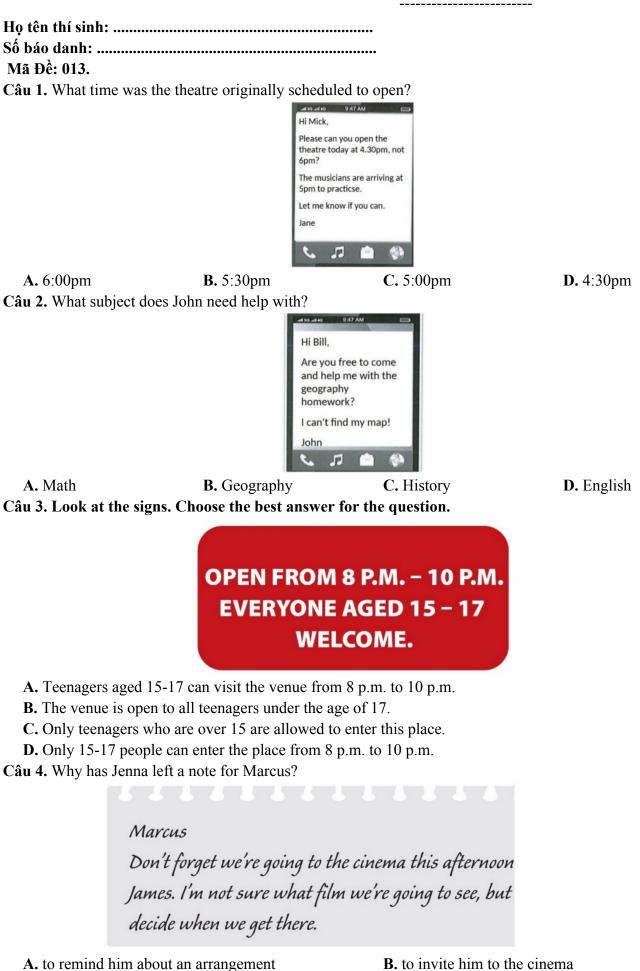

**C.** to suggest a film which they could see

**B.** to invite him to the cinema **D.** to choose the cinema

Thời gian làm bài: 40 phút (Không kể thời gian giao đề)

Câu 5. Which of the following services is NOT offered by the Village Shop?



Museum Tickets: Individual: \$10 (Group Discount: 10%)

A. The group discount is 20%.

**B.** There is no group discount available.

C. The individual ticket price is \$5.

**D.** The individual ticket price is \$10 and there is a 10% group discount.

Câu 8. Look at the signs. Choose the best answer for the question.



- A. You mustn't drink anything while you are driving.
- B. You should stop driving if you want to drink water.
- C. You are not allowed to drink alcohol before and while driving.
- **D.** You cannot use glasses in the car.

## Câ