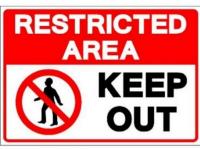

A. Eggs and bread

C. Eggs and milk

**B.** Eggs, bread, and milk **D.** Bread and milk

Câu 8. Look at the signs. Choose the best answer for the question.

A. We should keep this area out.

**C.** This area is open to everyone.

**B.** People aren't allowed to enter this area.

**D.** This area is kept open.

Câu 9. Why does Chloe want Susie to move her work stuff?

**A.** Because the living room is messy

**B.** Because Susie needs to work in her bedroom **D.** Because Liz is coming for coffee