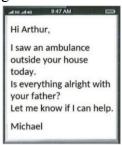

- A. Arthur called him about an emergency
- C. He heard about Arthur's father being ill
- **B.** He saw an ambulance outside Arthur's house
- **D.** He received a message from Arthur's father

----HÉT----