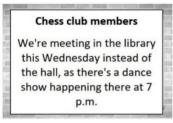

Câu 1. Why is the Chess club changing its meeting location?

**A.** There's a dance show in the hall

**B.** The chess tables are in the library

C. The hall is being renovated

**D.** The library is more spacious