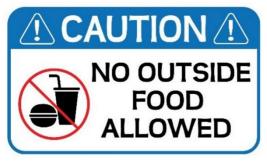

- **A.** Food and drink are not allowed in this place.
- **B.** Do not bring food or drink from outside into this place.
- **C.** Be careful when eating and drinking outside this place.
- **D.** Do not eat or drink anything outside this place.
- Câu 9. Look at the signs. Choose the best answer for the question.