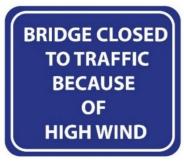

- **A.** Be careful when using the bridge on windy days.
- **B.** High traffic stopped people from using the bridge.

Mã đề 022 Trang 2/3

- **C.** High wind prevented the bridge to be finished.
- **D.** You cannot cross the bridge because the wind is so strong.
- Câu 10. What made Michael send this message to Arthur?