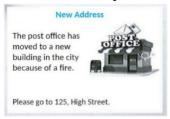

Câu 3. What can be inferred about the new location of the post office?

- A. It's in a rural area
- C. It's in a residential neighborhood
- Câu 4. What does the sign say?

- B. It's on High Street in the city
- **D.** It's in a shopping mall