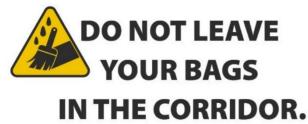

Câu 2. Look at the signs. Choose the best answer for the question.

- **A.** Bags will be removed from the corridor.
- **B.** Don't forget to put your bags out in the corridor.
- C. Keep the corridor clear of bags.
- **D.** If you leave your bags, it will be kept in the corridor.