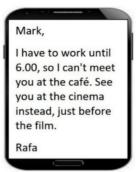

| Ho tên | thí sinh: |
|--------|-----------|
| •      | danh:     |
|        |           |
| Mã Đầ  | S- 027    |

Câu 1. Where does Rafa suggest meeting Mark instead of the café?

- **A.** At work **B.** At the cinema **C.** At home **D.** At a restaurant
- Câu 2. What is the main reason Emma cannot attend Dorothy's birthday party?