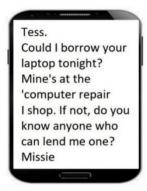

- **B.** Asking Tess to help with her work
- C. Finding someone else who can lend a laptop
- D. Going to an internet cafe

Câu 8. Look at the signs. Choose the best answer for the question.

- **A.** Please take off your shoes when entering this place.
- **B.** You don't have to wear shoes in this place.
- C. You can't buy any shoes in this place.
- **D.** Please put on your shoes when entering this place.