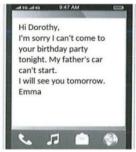

- **A.** She has another commitment
- C. Her father's car won't start
- **Câu 3.** What does the sign say?

- **B.** She is sick
- **D.** She forgot about the party

- **A.** Smoking is not permitted here.
- **C.** Smoking is useful here.