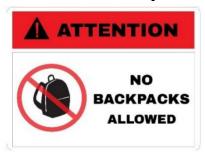

**Câu 9.** What activity is being proposed in the message?

Mã đề 027 Trang 2/3

Câu 10. Look at the signs. Choose the best answer for the question.

- A. Backpacks are not allowed in this area without your attention.
- **B.** You shouldn't carry a backpack when you're in this area.
- C. You cannot bring your backpacks into this area.
- **D.** You must pay attention when you bring a backpack.