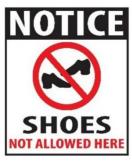

- **B.** Asking Tess to help with her work
- C. Finding someone else who can lend a laptop
- D. Going to an internet cafe

Câu 8. Look at the signs. Choose the best answer for the question.

- **A.** Please take off your shoes when entering this place.
- **B.** You don't have to wear shoes in this place.
- C. You can't buy any shoes in this place.
- **D.** Please put on your shoes when entering this place.

**Câu 9.** What activity is being proposed in the message?

Mã đề 027 Trang 2/3

Câu 10. Look at the signs. Choose the best answer for the question.

- A. Backpacks are not allowed in this area without your attention.
- **B.** You shouldn't carry a backpack when you're in this area.
- C. You cannot bring your backpacks into this area.
- **D.** You must pay attention when you bring a backpack.