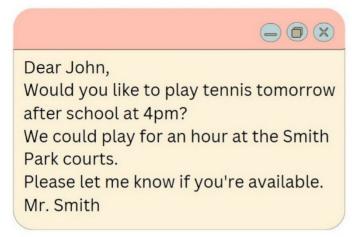

**Câu 9.** What activity is being proposed in the message?

Mã đề 027 Trang 2/3

Câu 10. Look at the signs. Choose the best answer for the question.

- A. Backpacks are not allowed in this area without your attention.
- **B.** You shouldn't carry a backpack when you're in this area.
- C. You cannot bring your backpacks into this area.
- **D.** You must pay attention when you bring a backpack.