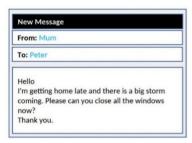

## **Tennis Club**

New players welcome! Tennis lessons for children on Mondays and Fridays. Only €5 to join.

- **A.** Tennis lessons for children on Tuesdays and Thursdays
- **B.** Tennis lessons for adults on Mondays and Fridays
- C. €10 to join the club
- **D.** Tennis lessons for children on Mondays and Fridays for €5 to join
- **Câu 3.** What can we infer about the current weather situation?

- A. It's a sunny day
- **C.** The storm has passed

- **B.** It's already raining heavily
- **D.** A storm is approaching

Câu 4. Which of the following statements is true?

Mã đề 009 Trang 1/3