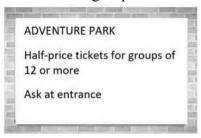

Câu 5. What discount does Adventure Park offer for groups?

- A. Free tickets for every 12th person
- C. 50% off tickets

- **B.** 10% off for groups of 10 or more
- **D.** 25% off tickets

**Câu 6.** During what hours is the special offer available?