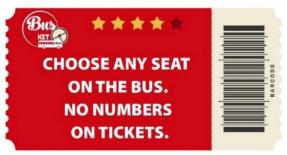

## Câu 9. Look at the signs. Choose the best answer for the question.

- **A.** You have to choose your seat when you buy tickets.
- **B.** You may sit where you like.
- **C.** The tickets don't show bus numbers.
- **D.** There aren't any numbers on the seats.