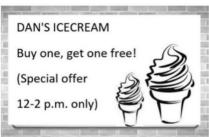

- A. Only after 2 PM
- C. From 12 PM to 2 PM

- **B.** All day
- **D.** From 2 PM to 12 AM

**Câu 7.** What alternative does Missie suggest if Tess can't lend her laptop?

- A. Going to an internet cafe
- C. Using a desktop computer
- **Câu 8.** What does it say?