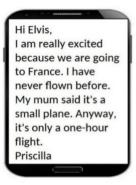

- **A.** Go to a show
- **B.** Watch a movie
- C. Visit a museum
- **D.** Attend a concert

**Câu 8.** How long is the flight to France?

- A. 30 minutes
- **B.** Three hours
- C. One hour
- **D.** Two hours