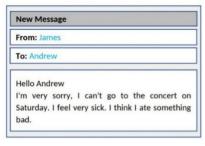

Câu 7. What is the main reason James cannot attend the concert?

**A.** He lost his ticket

**B.** He doesn't like the music

C. He is feeling unwell

**D.** He has another commitment

Câu 8. Look at the signs. Choose the best answer for the question.