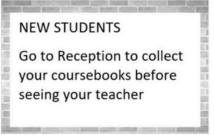

Câu 3. What are the new students instructed to do?

**A.** Go to their teacher first

- **B.** Collect their coursebooks from their teacher
- C. See their teacher before going to Reception
- **D.** Go to Reception to collect their coursebooks