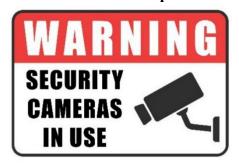

Câu 7. What is the main reason James cannot attend the concert?

**A.** He lost his ticket

**B.** He doesn't like the music

C. He is feeling unwell

**D.** He has another commitment

Câu 8. Look at the signs. Choose the best answer for the question.

- **A.** Cameras can only be used for security purposes.
- **B.** This area is supervised by camera.
- C. You must look after your cameras in this area.
- **D.** Cameras can be used in this area.

Câu 9. Look at the signs. Choose the best answer for the question.