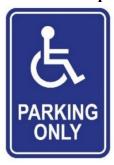

## Câu 2. Look at the signs. Choose the best answer for the question.

- **A.** This parking space is for people with disabilities.
- C. People can put their wheelchairs here.
- C. I copie can put their wheelenans here.
- **B.** This place is used for parking vehicles.
- **D.** Disabled people are allowed to enter this place.