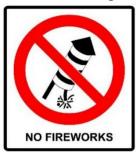

- **A.** You cannot set off fireworks here.
- **B.** It's dangerous to set off fireworks here.
- **C.** You should be careful when playing with fireworks.
- **D.** Fireworks aren't produced here.

Câu 8. Look at the signs. Choose the best answer for question.