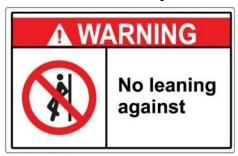

Câu 2. Look at the signs. Choose the best answer for the question.

- **A.** Leaning against the wall is possible.
- **B.** This is not a leaning wall.

C. Do not lean against the wall.

**D.** Don't stand near the wall because it's leaning.