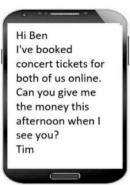

\_\_\_\_\_

| Ho tên thí sinh: | <br> |
|------------------|------|
|                  |      |
| Mã Đề: 014       |      |

Câu 1. What has Tim booked for himself and Ben?

- **A.** Concert tickets
- **B.** Sports game tickets
- **C.** Movie tickets
- **D.** Theater tickets