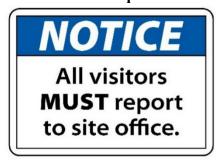

- **A.** You cannot set off fireworks here.
- **B.** It's dangerous to set off fireworks here.
- **C.** You should be careful when playing with fireworks.
- **D.** Fireworks aren't produced here.

Câu 8. Look at the signs. Choose the best answer for question.

- **A.** All visitors can enter the place through the site office.
- **B.** Guests are reported to visit the site office.
- C. Anyone who visits must go to the site office and check in.
- **D.** The site office is for everyone to make a report.