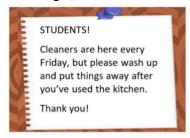

**Câu 6.** What are students asked to do after using the kitchen?

**A.** Leave everything as it is

**B.** Wash up and put things away

C. Deep clean the entire kitchen

**D.** Call the cleaners

Câu 7. Look at the signs. Choose the best answer for the question.