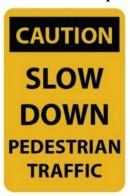

| Họ tên thí sinh: |  |
|------------------|--|
| Số báo danh:     |  |
| Mã Đề: 026.      |  |

Câu 1. Look at the signs. Choose the best answer for the question.

- **A.** You should drive carefully because of slow pedestrians.
- **B.** You should slow your speed and pay attention to pedestrians.
- C. Pedestrians should walk slowly.
- **D.** Pedestrians will slow down the traffic.