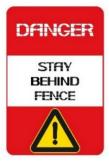

**A.** You shouldn't stand close to the fence.

**B.** The fence is dangerous.

C. You mustn't cross the fence.

**D.** It is dangerous to stay behind the fence.

Câu 10. What time was the theatre originally scheduled to open?