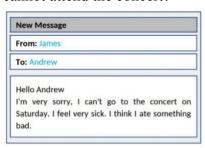

Câu 2. What is the main reason James cannot attend the concert?

- **A.** He doesn't like the music
- C. He is feeling unwell
- **Câu 3.** Why has Jenna left a note for Marcus?
- **B.** He has another commitment
- D. He lost his ticket