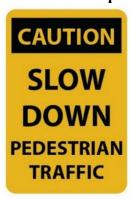

- **A.** Pedestrians should walk slowly.
- **B.** You should drive carefully because of slow pedestrians.
- **C.** You should slow your speed and pay attention to pedestrians.
- **D.** Pedestrians will slow down the traffic.