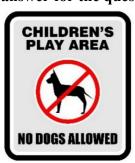

Câu 3. Look at the signs. Choose the best answer for the question.

- **A.** Dogs are not allowed to play with children in this area.
- **B.** Dogs cannot be taken into this place as it is a children's play area.
- C. Dogs are not safe for children in this play area.
- **D.** Don't let your children play here because of the dogs.