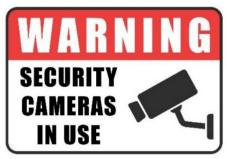

- **A.** You must look after your cameras in this area.
- **B.** Cameras can be used in this area.

**C.** This area is supervised by camera.

**D.** Cameras can only be used for security purposes.

Câu 7. Look at the signs. Choose the best answer for the question.