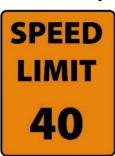

Câu 8. Look at the signs. Choose the best answer for the question.

Mã đề 010 Trang 2/3

- **A.** You can drive 40 miles per hour or more.
- C. You cannot drive faster than 40 miles per hour.
- **B.** You must drive at 40 miles per hour.
- **D.** The minimum speed is 40 miles per hour.