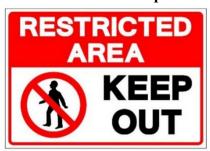

## Câu 10. Look at the signs. Choose the best answer for the question.

- A. We should keep this area out.
- **C.** This area is kept open.

- **B.** People aren't allowed to enter this area.
- **D.** This area is open to everyone.