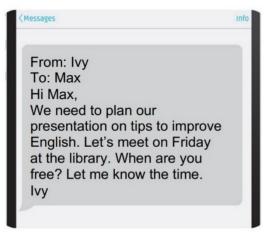

Câu 9. What does this sign mean?

- **A.** Ivy wants to remind Max of the project's deadline.
- **B.** Ivy wants to thank Max for doing the presentation.
- C. Ivy wants to find out more about the project from Max.
- **D.** Ivy wants to know when they will meet to work on the project.