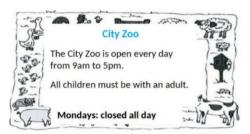

**Câu 4.** Which day is the City Zoo closed?

Mã đề 010 Trang 1/3

A. Sunday B. Friday C. Saturday D. Monday

Câu 5. What activities will be allowed when the pool reopens?

Swimming pool closed for building work Open from Tuesday for Lessons only